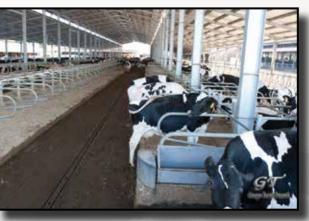

### **ADVANTAGES**

- Easy cleaning of the cubicle clean animals
- Sensible reduction in the number of somatic cells in the cow's milk
- Important reduction (60-70%) in the use of straw
- No more damages or abrasions to the hock
- Easy access to the cubicles (pleasant ambient, excellent distribution and occupation of cubicles even in summertime)
- Labour reduction in keeping cubicles (interventions half reduced)
- Lower pharmacological costs due to any damage or injury
- Huge reduction in the number of flies (unsuited ambien for grubs)
- Due to a total lack of holes and subsidences, the cattle can lay on a regular flat which can help its rest and rumination
- Increase on the longevity of the cow within the barn

At a first glance Blister seems to be a simple product, even though it contains both features and complex functionalities which make it the only one of its type. Its shape, its weight, its structure and the dimensions of each cell, are not made by chance; actually they are due to an in-depth study based on the instructions that come from a continuous monitoring process of some pilot barns. Easy to install (fixing process

obtained by using plugs in 12 points), once filled up with sand (inert material) and spread with a light surface layer of straw, it creates a symbiosis which makes the cubicle uniform, cool, hygienic, similar to a natural surface, and where the animal stays correctly during both the rest and the ruminating activity.