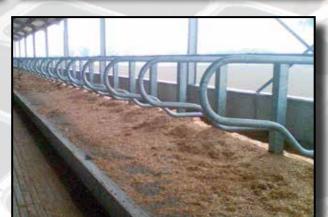

At a first glance Blister seems to be a simple product, even though it contains both features and complex functionalities which make it the only one of its type. Its shape, its weight, its structure and the dimensions of each cell, are not made by chance; actually they are due to an in-depth study based on the instructions that come from a continuous monitoring process of some pilot barns. Easy to install (fixing process

obtained by using plugs in 12 points), once filled up with sand (inert material) and spread with a light surface layer of straw, it creates a symbiosis which makes the cubicle uniform, cool, hygienic, similar to a natural surface, and where the animal stays correctly during both the rest and the ruminating activity.