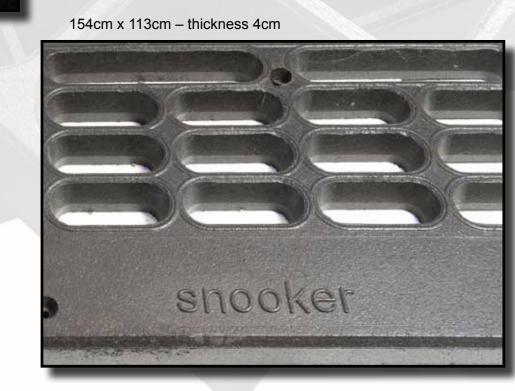

# **BLISTER & SNOOKER**

THE ORIGINAL

**DIMENSIONS** 

154cm x 113cm - thickness 11 154cm x 113cm - thickness 8

154cm x 100cm - thickness 11 154cm x 100cm - thickness 8

#### **DIMENSIONS**