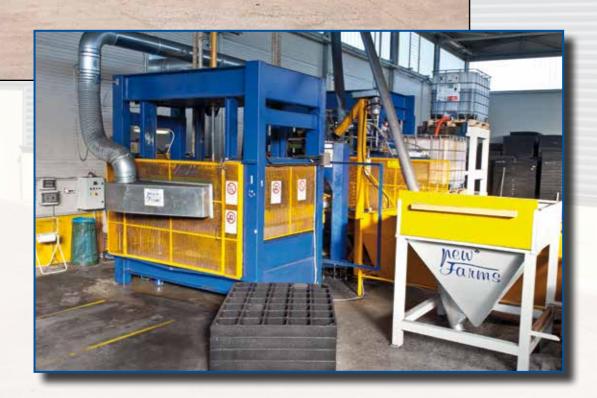

At a first glance Blister seems to be a simple product, even though it contains both features and complex functionalities which make it the only one of its type. Its shape, its weight, its structure and the dimensions of each cell, are not made by chance; actually they are due to an in-depth study based on the instructions that come from a continuous monitoring process of some pilot barns. Easy to install (fixing process

obtained by using plugs in 12 points), once filled up with sand (inert material) and spread with a light surface layer of straw, it creates a symbiosis which makes the cubicle uniform, cool, hygienic, similar to a natural surface, and where the animal stays correctly during both the rest and the ruminating activity.