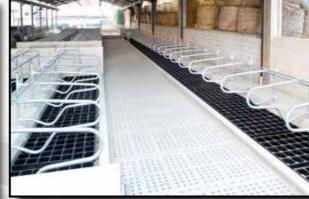

### **ADVANTAGES**

- Easy cleaning of the cubicle clean animals
- Sensible reduction in the number of somatic cells in the cow's milk
- Important reduction (60-70%) in the use of straw
- No more damages or abrasions to the hock
- Easy access to the cubicles (pleasant ambient, excellent distribution and occupation of cubicles even in summertime)
- Labour reduction in keeping cubicles (interventions half reduced)
- Lower pharmacological costs due to any damage or injury
- Huge reduction in the number of flies (unsuited ambien for grubs)
- Due to a total lack of holes and subsidences, the cattle can lay on a regular flat which can help its rest and rumination
- Increase on the longevity of the cow within the barn